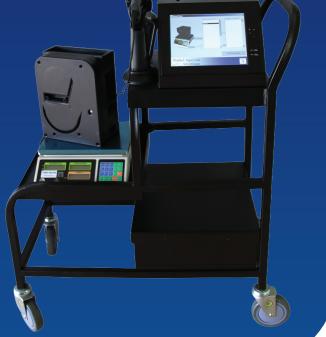

## MINIMISE INEFFICIENCY • MAXIMISE PROFITABILITY

- Easy to use touch screen console
- Custom designed trolley
- Easy data export to floor management systems

## EFFORTLESSLY CLEAR YOUR POKIES

A Coin Clearance System for hoppers and drop boxes, the SmartClear Coin has been designed and developed by Prefect Agencies in Brisbane.

Complete with an easy to use touch screen tablet, the software has been written especially for the gaming industry. Includes built in barcode scanner and printer, the whole system can be battery operated.

Simply scan each hopper and drop box and place it on the scale. The system records the data and gives a printed report. This informationcan then be exported to a USB for simpleentry into your floor management system.

## **FEATURES**

- Battery or mains power
- · 30kg capacity
- Multi-denominations
- Barcode scanner
- Barcode/ report printer
- CRT number, hopper and coin denomination being encoded in the barcode.

CALL PREFECT AGENCIES ON (07) 3700 4662 Your nationwide cash-handling sales and service specialists